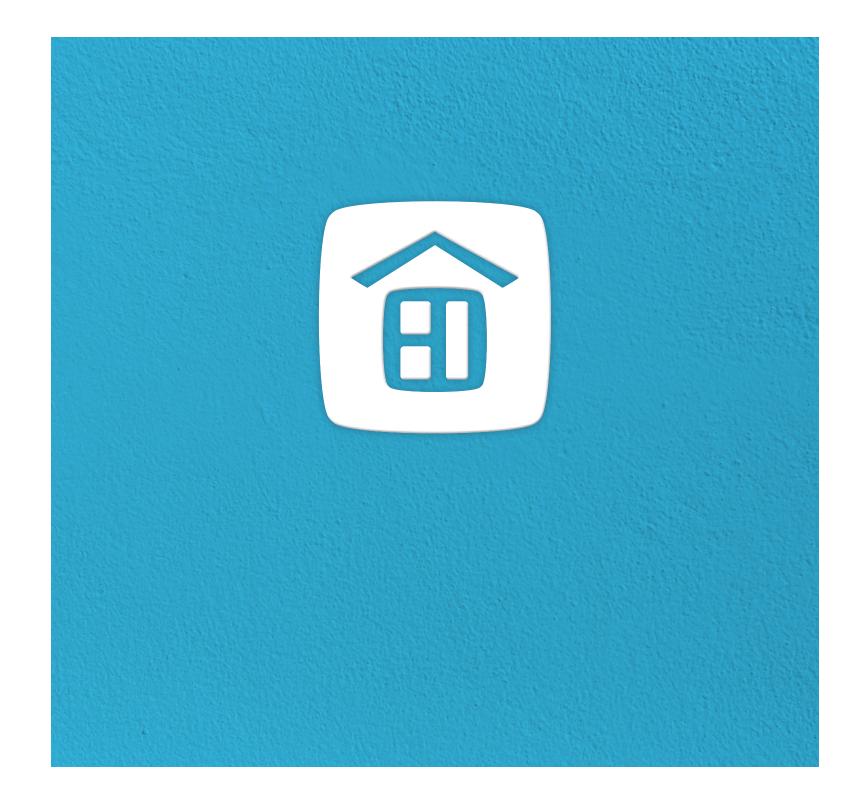

## Welcome Icon

### **Dimensional Logo Icon**

- Brown logo with white inset (preferred) or white logo icon with brown inset depending on installation wall.
- Dimensional Acrylic, Corian, Expanded PVC or recommended material
- ~1/2" thick, color matched, direct print CMYK on top or painted to match HL colors
- Stud or flush mounted
- Consider if backlighting is appropriate for location

\*White icon for dark wall installations. Note we are moving away from blue inset color