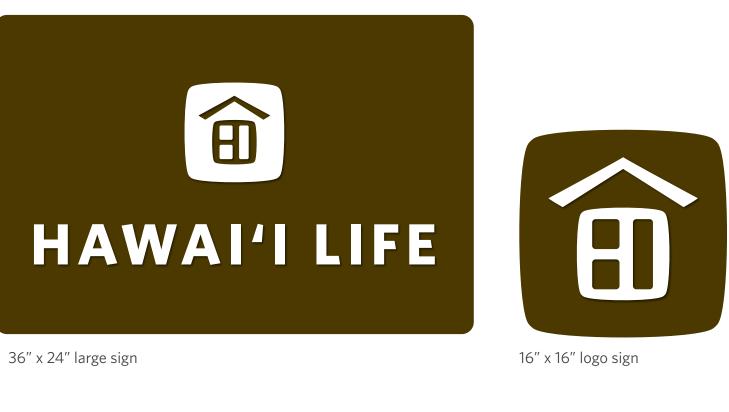

### Sign Layout and Base Sizes

46" x 11" horizontal sign

## **Dimensional Lettering on Brown (preferred)**

### Lettering/Artwork

• Raised, dimensional layered vinyl/acrylic lettering artwork in white

#### **Brown Panel**

- 1 or 2 sided (hanging) vinyl, acrylic, corian or recommended material
- Brown finish to match pantone 7533C •
- Rounded Corners to match listing signs .
- Weatherproofing finish for UV and elements exposure
- Thickness at least 1" for a wall mount installation, 2" for hanging signs