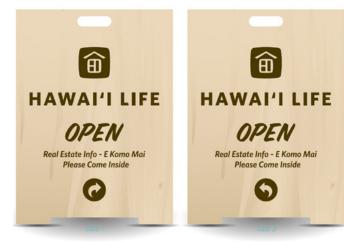

## **Office Open A-Frame Sign**

- 2 Sided sandwich style sidewalk sign with handle and directional arrows
- 24" x 24" .
- Brown with white lettering (preferred) ~\$380
- Vinyl or Acrylic on wood for dry, covered locations ~\$280

### Vendors

- John Allen Signs Big Island (shipping to other islands)
- Office Sign Company (wooden signs)

Ô HAWAI'I

OPEN

Real Estate Info ~ E Kc Please Come Ins

4