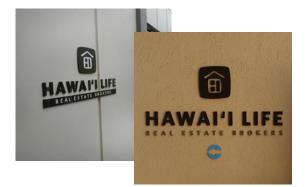

## Hawai'i Life Exterior Signage

### Sign Layout and Base Sizes

46" x 11" horizontal sign

## **Dimensional Lettering on Brown (preferred)**

### Lettering/Artwork

• Raised, dimensional layered vinyl/acrylic lettering artwork in white

#### **Brown Panel**

- 1 or 2 sided (hanging) vinyl, acrylic, corian or recommended material
- Brown finish to match pantone 7533C •
- Rounded Corners to match listing signs .
- Weatherproofing finish for UV and elements exposure
- Thickness at least 1" for a wall mount installation, 2" for hanging signs