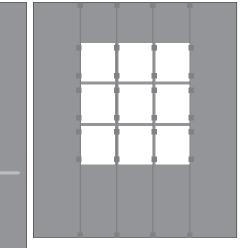

## **Flyer Display System**

- **Display:** Display cable suspended window display kit. Upscale look that is easily customized or re-configured to hold various print sizes. Display is installed on the inside or outside of the window.
- **Display content:** mix of property info listing flyers, area hot sheets with relevant market data, promotions, etc.
- **Lighting:** LED Light Pockets are available

#### Vendors

Nova Displays

QTY(6) 8.5" x 11" Displays QTY(8) 8.5" x 11" Displays

### QTY(3) 11" x 17" Displays + QTY(6) 8.5" x 11″ Displays