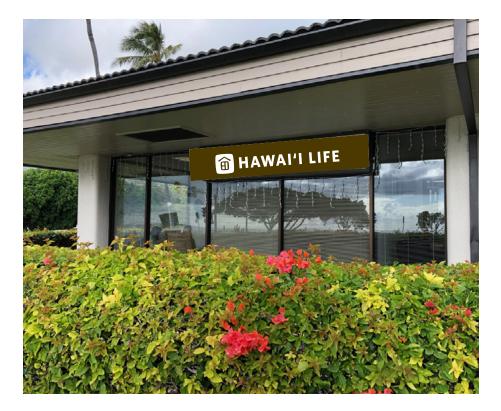

## Hawai'i Life Exterior Signage

## **Dimensional Lettering on Brown (preferred)**

### Lettering/Artwork

• Raised, dimensional layered vinyl/acrylic lettering artwork in white

#### **Brown Panel**

- 1 or 2 sided (hanging) vinyl, acrylic, corian or recommended material
- Brown finish to match pantone 7533C •
- Rounded Corners to match listing signs .
- Weatherproofing finish for UV and elements exposure
- Thickness at least 1" for a wall mount installation, 2" for hanging signs