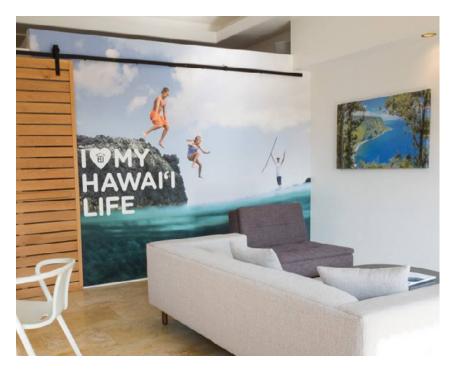

## **Interior Wall Art**

### Wall Prints

- Maps, Aerials, HLMO, I Heart or Welcome messaging
- Color themes (Bluegreens, Warmreds etc)
- Black and whites
- Macro/Micro
- Historical

## Full Wall Decal (optional)

- I Heart with lifestyle imagery, Maps
- Full wall graphic + installation
- Phototex (Peel & Stick) .006mil Fabric Paper Removable
- Usually in 3+ panels with 1/4" overlap
- Wall must be smooth, non-textured