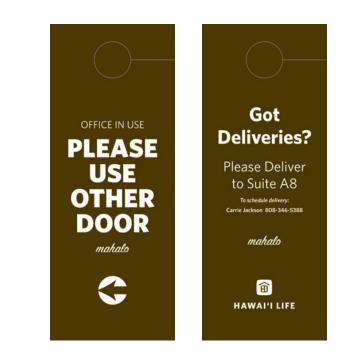

## **Door/hanging signs**

- Office open, Agent on Duty, E Komo Mai messaging
- Removable, clear or colored acrylic or vinyl •
- Hooks or suction holders for hanging

### Vendors

- Use local Sign or Print Shop
- Office Sign Company (door hangers) •