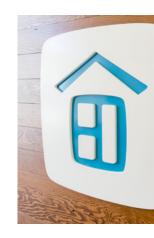

## Welcome Icon

### **Dimensional Logo Icon**

- Brown logo with white inset (preferred) or white logo icon with brown inset depending on installation wall.
- Dimensional Acrylic, Corian, Expanded PVC or recommended material
- ~1/2" thick, color matched, direct print CMYK on top or painted to match HL colors
- Stud or flush mounted
- Consider if backlighting is appropriate for location

#### Vendors

- Source local vendors if possible to include installation or compare with preferred vendors below if local vendors not available.
- ArtSigns Canada (shipping to all islands)
- Chromagraphx Oahu (shipping to other islands)
- Hybrid Designs Tai Oahu (shipping to other islands)
- Lets Go Banners Big Island (free shipping to other islands)

\*White icon for dark wall installations. Note we are moving away from blue inset color