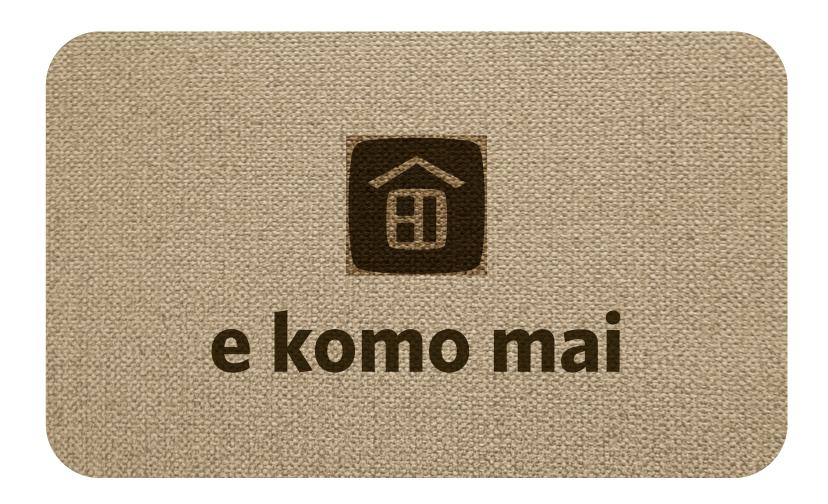

## Welcome Mat

### E Komo Mai Custom Doormat

- E Komo Mai (Welcome, Please Come Inside) artwork
- Artwork size 33" x 18"
- 3x5 Luxury Berber Inlay
- Color: Black Tux / Fawn
- Non-Skid Backing
- Ask to remove border
- Order from personalizeddoormats.com