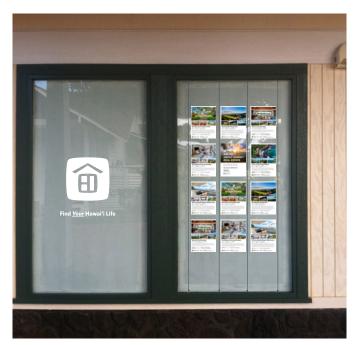

## **Window Treatments**

## **Vinyl Decals**

### Design

- Various HL informational and/or friendly promo messaging:
  - Hawaii Real Estate Lives Here
  - Islands Url graphic
  - I Heart my <Island> Life Icon or islands with "RRV"
- White with small blue accents

## **Flyer Promo Display System**

## **Flyer Display System**

- **Display:** Display cable suspended window display kit. Upscale look that is easily customized or re-configured to hold various print sizes. Display is installed on the inside or outside of the window.
- **Display content:** mix of property info listing flyers, area hot sheets with relevant market data, promotions, etc.
- **Lighting:** LED Light Pockets are available