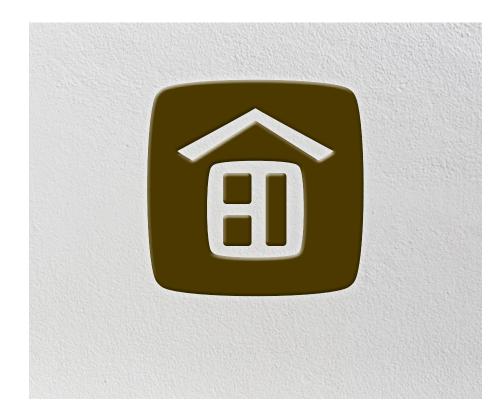

## Welcome Icon

### **Dimensional Logo Icon**

- Brown logo with white inset (preferred) or white logo icon with brown inset depending on installation wall.
- Dimensional Acrylic, Corian, Expanded PVC or recommended material
- ~1/2" thick, color matched, direct print CMYK on top or painted to match HL colors
- Stud or flush mounted
- Consider if backlighting is appropriate for location

\*White icon for dark wall installations. Note we are moving away from blue inset color