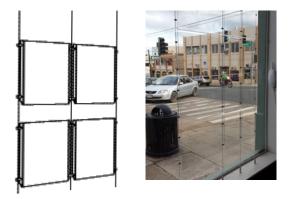

## **Flyer Display System**

- **Display:** Display cable suspended window display kit. Upscale look that is easily customized or re-configured to hold various print sizes. Display is installed on the inside or outside of the window.
- **Display content:** mix of property info listing flyers, area hot sheets with relevant market data, promotions, etc.
- **Lighting:** LED Light Pockets are available

#### Vendors

Nova Displays

QTY(6) 8.5" x 11" Displays QTY(8) 8.5" x 11" Displays

### QTY(3) 11" x 17" Displays + QTY(6) 8.5" x 11″ Displays