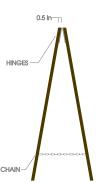

## **Office Open A-Frame Sign**

- 2 Sided sandwich style sidewalk sign with handle and directional arrows
- 24" x 24" .
- Brown with white lettering (preferred) ~\$380
- Vinyl or Acrylic on wood for dry, covered locations ~\$280