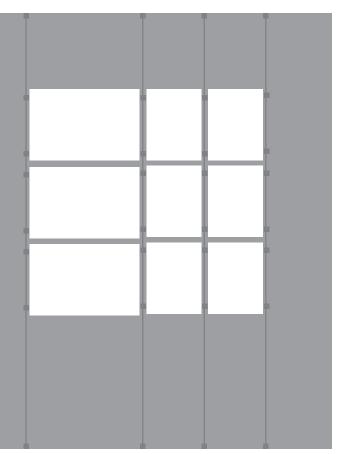

## **Flyer Promo Display System**

## **Flyer Display System**

- **Display:** Display cable suspended window display kit. Upscale look that is easily customized or re-configured to hold various print sizes. Display is installed on the inside or outside of the window.
- **Display content:** mix of property info listing flyers, area hot sheets with relevant market data, promotions, etc.
- **Lighting:** LED Light Pockets are available

#### Vendors

Nova Displays

QTY(6) 8.5" x 11" Displays QTY(8) 8.5" x 11" Displays

### QTY(3) 11" x 17" Displays + QTY(6) 8.5" x 11″ Displays