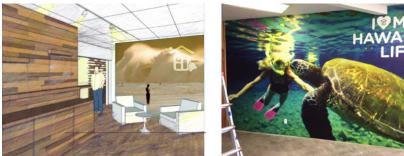

## **Interior Wall Art**

### Wall Prints

- Maps, Aerials, HLMO, I Heart or Welcome messaging
- Color themes (Bluegreens, Warmreds etc)
- Black and whites
- Macro/Micro
- Historical

## Full Wall Decal (optional)

- I Heart with lifestyle imagery, Maps
- Full wall graphic + installation
- Phototex (Peel & Stick) .006mil Fabric Paper Removable
- Usually in 3+ panels with 1/4" overlap
- Wall must be smooth, non-textured