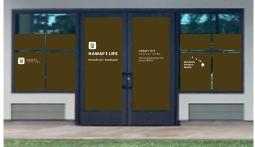

## **Door Treatments**

### Vinyl Decals

#### Design

- Hawai'i Life left aligned stacked logo with URL and phone number (white)
- E Komo Mai welcome message with office address (white, blue accents if complimentary)

#### Material

- Premium vinyl material custom cut to logo/artwork
- Weather and water resistant
- Installed on exterior doors