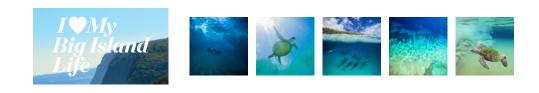

## **Welcome Posters**

## Poster Easel

- HLMO, I Heart or Welcome messaging
- 2x3 Foam core
- Wood easel frame preferred

### Wall Prints

- Maps, Aerials, HLMO, I Heart or Welcome messaging
- Color themes (Bluegreens, Warmreds etc)
- Black and whites
- Macro/Micro
- Historical

## **Canvas Gicle Prints**

- Accent Photo Art, best presented in a theme of colors or style
- Various sized single sided prints made from Canvas stock material, laminated with EcoShield Liquid Satin Coating on face, stretcher bars & frame