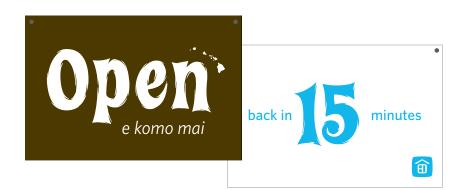

## **Office Open A-Frame Sign**

- 2 Sided sandwich style sidewalk sign with handle and directional arrows
- 24" x 24" .
- Brown with white lettering (preferred) ~\$380
- Vinyl or Acrylic on wood for dry, covered locations ~\$280

### Vendors

- John Allen Signs Big Island (shipping to other islands)
- Office Sign Company (wooden signs)

Ô HAWAI'I

OPEN

Real Estate Info ~ E Kc Please Come Ins

4