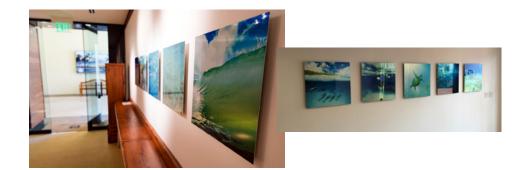

## **Interior Wall Art**

### Wall Prints

- Maps, Aerials, HLMO, I Heart or Welcome messaging
- Color themes (Bluegreens, Warmreds etc)
- Black and whites
- Macro/Micro
- Historical

## **Canvas Gicle Prints**

- Accent Photo Art, best presented in a theme of colors or style
- Various sized single sided prints made from Canvas stock material, laminated with EcoShield Liquid Satin Coating on face, stretcher bars & frame

## **Aluminum Prints**

- Accent Photo Art, best presented in a theme of colors or style
- 16'-20+' Glossy Silver Aluminyzed or White Matte Photo with 3/4" wall float