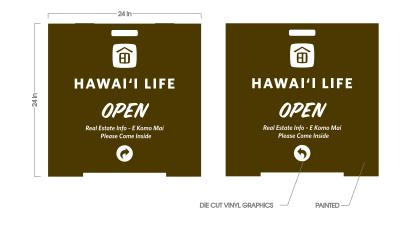

## **Office Open A-Frame Sign**

- 2 Sided sandwich style sidewalk sign with handle and directional arrows
- 24" x 24" .
- Brown with white lettering (preferred) ~\$380
- Vinyl or Acrylic on wood for dry, covered locations ~\$280

### Vendors

- John Allen Signs Big Island (shipping to other islands)
- Office Sign Company (wooden signs)

Ô HAWAI'I

OPEN

Real Estate Info ~ E Kc Please Come Ins

4