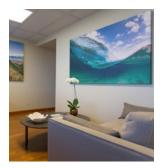

## **Canvas Gicle Prints**

- Accent Photo Art, best presented in a theme of colors or style
- Various sized single sided prints made from Canvas stock material, laminated with EcoShield Liquid Satin Coating on face, stretcher bars & frame

## **Aluminum Prints**

- Accent Photo Art, best presented in a theme of colors or style
- 16'-20+' Glossy Silver Aluminyzed or White Matte Photo with 3/4" wall float