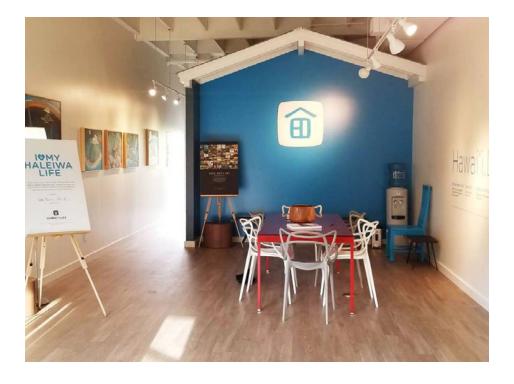

## Welcome Icon

### **Dimensional Logo Icon**

- Brown logo with white inset (preferred) or white logo icon with brown inset depending on installation wall.
- Dimensional Acrylic, Corian, Expanded PVC or recommended material
- ~1/2" thick, color matched, direct print CMYK on top or painted to match HL colors
- Stud or flush mounted
- Consider if backlighting is appropriate for location

\*White icon for dark wall installations. Note we are moving away from blue inset color

## Welcome Mat

### E Komo Mai Custom Doormat

- E Komo Mai (Welcome, Please Come Inside) artwork
- Artwork size 33" x 18"
- 3x5 Luxury Berber Inlay
- Color: Black Tux / Fawn
- Non-Skid Backing
- Ask to remove border
- Order from personalizeddoormats.com

## **Welcome Posters**

## Poster Easel

- HLMO, I Heart or Welcome messaging
- 2x3 Foam core
- Wood easel frame preferred