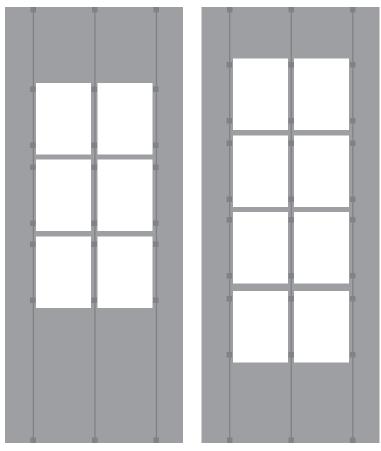

## **Flyer Promo Display System**

## **Flyer Display System**

- **Display:** Display cable suspended window display kit. Upscale look that is easily customized or re-configured to hold various print sizes. Display is installed on the inside or outside of the window.
- **Display content:** mix of property info listing flyers, area hot sheets with relevant market data, promotions, etc.
- **Lighting:** LED Light Pockets are available

#### Vendors

Nova Displays

QTY(6) 8.5" x 11" Displays QTY(8) 8.5" x 11" Displays

### QTY(3) 11" x 17" Displays + QTY(6) 8.5" x 11″ Displays