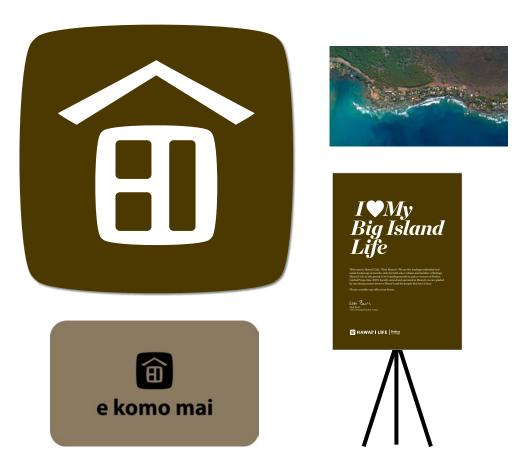

## Hawai'i Life Office Experience

- 1. From the roadway (exterior overhead sign)
- 2. From the outside (windows and doors)
- 3. When you walk inside lobby (icon, welcome poster, floormat, flyers, wall art)
- 4. When you walk around (wall art, HLMO art, posters)

lobby elements: logo icon, welcome poster, floormat, wall art

exterior signage

interior elements: HLMO wall decal, maps, lifestyle art, posters, prints

flyer displays

Nagra (para santan ar kasa diparkan sang Cili asyasan sa kasa sa sakatar

## Welcome Icon

### **Dimensional Logo Icon**

- Brown logo with white inset (preferred) or white logo icon with brown inset depending on installation wall.
- Dimensional Acrylic, Corian, Expanded PVC or recommended material
- ~1/2" thick, color matched, direct print CMYK on top or painted to match HL colors
- Stud or flush mounted
- Consider if backlighting is appropriate for location

## Welcome Mat

### E Komo Mai Custom Doormat

- E Komo Mai (Welcome, Please Come Inside) artwork
- Artwork size 33" x 18"
- 3x5 Luxury Berber Inlay
- Color: Black Tux / Fawn
- Non-Skid Backing
- Ask to remove border
- Order from personalizeddoormats.com

## **Welcome Posters**

## Poster Easel

- HLMO, I Heart or Welcome messaging
- 2x3 Foam core
- Wood easel frame preferred