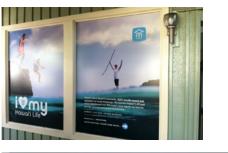

## **Perforated Vinyl**

- Use perforated window signs (aka one way vision) to highlight new promotions or advertisements or create privacy
- Outside application
- Oneway vision from inside to outside