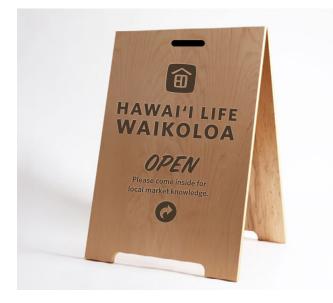

## **Office Open A-Frame Sign**

- 2 Sided sandwich style sidewalk sign with handle and directional arrows
- 24" x 24" .
- Brown with white lettering (preferred) ~\$380
- Vinyl or Acrylic on wood for dry, covered locations ~\$280

### Vendors

- John Allen Signs Big Island (shipping to other islands)
- Office Sign Company (wooden signs)

Ô HAWAI'I

OPEN

Real Estate Info ~ E Kc Please Come Ins

4